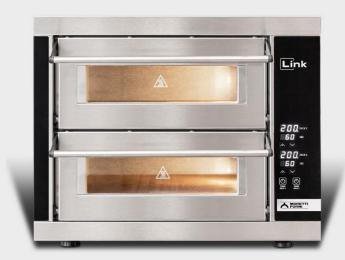

# **Professional reheating system**

Link consists of two heating decks. The baking surfaces are made of a specific material, which ensure the perfect heat distribution in all baking areas in order to heat up directly on deck or on tray. Electronic temperature management. Hinged door with tempered crystal glass for the perfect vision of product during heating. Chamber maximum temperature: 280°C (540°F).

#### **OPERATION**

- Heating via an armoured resistance element
- Electronic temperature control
- Maximum temperature 280°C (540°F)
- Continuous temperature readings via 2 thermocouples
- Cleaning function

#### **STANDARD ISSUE**

• Illumination with 2 lamps

## **EXTERNAL STRUCTURE**

- Front made of folded stainless steel sheets
- · Side panels in pre-painted sheet metal
- · Bottom hinged stainless steel door
- Tempered glass windows
- Stainless steel handle
- · Oven controls set on the front, to the right

#### **INTERNAL STRUCTURE**

- Refractory brick heating surface
- Side and top surfaces in aluminized steel
- Mineral wool thermal insulation