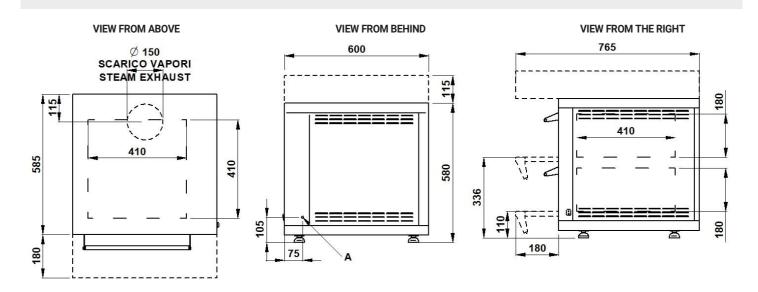

## Link H

NOTE: The measurements on the schematics are in millimetres.

Electrical cable length 3 meters

| EVTERNAL | DIMENIOLONIC |   |
|----------|--------------|---|
| EXIERNAL | DIMENSIONS   | Š |

## **SHIPPING INFORMATION**

| Ext. neight | 58UMM | Package dimensions: |           |
|-------------|-------|---------------------|-----------|
| Ext. depth  | 585mm | Max height          | 730mm     |
| Ext. width  | 600mm | Max depth           | 650mm     |
| Weight      | 60kg  | Max width           | 670mm     |
| -           | _     | Weight              | (60+10)kg |

#### **INTERNAL DIMENSIONS**

| Int. height    | 180mm      |
|----------------|------------|
| Int. depth     | 410mm      |
| Int. width     | 410mm      |
| Tot. surf area | $0.33 m^2$ |